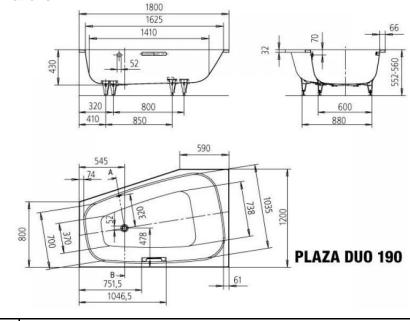

## PARTS: Technical Informations:

**REMINDER:** 

Please refer to the Installation Guide for proper installation.

Do not use abrasive or aggresive cleaners and or contain chlorine or hydrochloric acid solution for cleaning.

## SPECIFICATION SHEET

| BRAND:                  | KALDEWEI                                                                                                                                                                                                                                                                                                                                                                                                                                                  | F |
|-------------------------|-----------------------------------------------------------------------------------------------------------------------------------------------------------------------------------------------------------------------------------------------------------------------------------------------------------------------------------------------------------------------------------------------------------------------------------------------------------|---|
| ORIGIN:                 | Germany                                                                                                                                                                                                                                                                                                                                                                                                                                                   | ] |
| SERIES:                 | PLAZA DUO                                                                                                                                                                                                                                                                                                                                                                                                                                                 | Ī |
| PRODUCT<br>DESCRIPTION: | 190 Plaza Duo Right Two-seater Inlay Whirlpool tub with easy clean inclusive of waste and overflow fitting 3.5mm steel enamel water volume: 273 L with Vivo Vario Plus Whirl System -6-8 side water jets -10-12 floor air jets -2-4 micro jets in the lumbar region -2 micro jets in the foot reflexology zone -rotating side water jets -individual adjustment of massage jet -touch display to operate all functions -auto discharged of residual water |   |
| MODEL No.               | 2370 5199 3001                                                                                                                                                                                                                                                                                                                                                                                                                                            |   |
| FINISH/COLOUR:          | Alpine White                                                                                                                                                                                                                                                                                                                                                                                                                                              |   |
| DIMENSIONS:             | 1800 x 1200/800 x 430mm                                                                                                                                                                                                                                                                                                                                                                                                                                   |   |
| MATCHING                |                                                                                                                                                                                                                                                                                                                                                                                                                                                           | Ī |