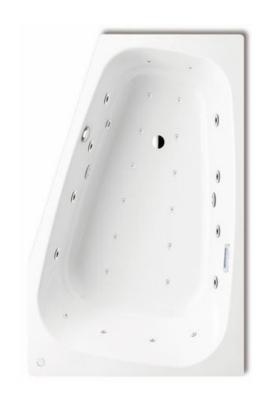

## **Product Photo:**

## SPECIFICATION SHEET

| BRAND:                  | KALDEWEI                                                                                                                                                                                                                                                                                                                                                                                                                                                  | F |
|-------------------------|-----------------------------------------------------------------------------------------------------------------------------------------------------------------------------------------------------------------------------------------------------------------------------------------------------------------------------------------------------------------------------------------------------------------------------------------------------------|---|
| ORIGIN:                 | Germany                                                                                                                                                                                                                                                                                                                                                                                                                                                   | ] |
| SERIES:                 | PLAZA DUO                                                                                                                                                                                                                                                                                                                                                                                                                                                 | Ī |
| PRODUCT<br>DESCRIPTION: | 190 Plaza Duo Right Two-seater Inlay Whirlpool tub with easy clean inclusive of waste and overflow fitting 3.5mm steel enamel water volume: 273 L with Vivo Vario Plus Whirl System -6-8 side water jets -10-12 floor air jets -2-4 micro jets in the lumbar region -2 micro jets in the foot reflexology zone -rotating side water jets -individual adjustment of massage jet -touch display to operate all functions -auto discharged of residual water |   |
| MODEL No.               | 2370 5199 3001                                                                                                                                                                                                                                                                                                                                                                                                                                            |   |
| FINISH/COLOUR:          | Alpine White                                                                                                                                                                                                                                                                                                                                                                                                                                              |   |
| DIMENSIONS:             | 1800 x 1200/800 x 430mm                                                                                                                                                                                                                                                                                                                                                                                                                                   |   |
| MATCHING                |                                                                                                                                                                                                                                                                                                                                                                                                                                                           | Ī |